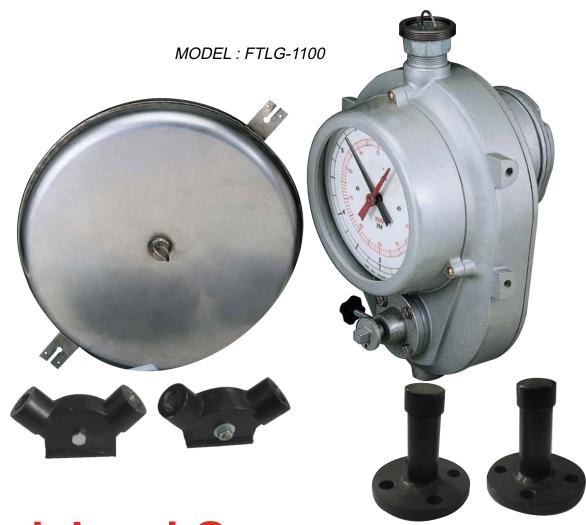

## **Gauge Material**

| 1. Body        | ADC 12 |
|----------------|--------|
| 2. Front Cover | ADC 12 |
| 3. Gear Box    | ADC 12 |
| 4 Beck Cover   | ADC 12 |
| 5 Terminal Box | ADC 12 |

Pic. 1

#### **FTLG Accessories**

Pulley Enclosure & Pulley
Pulley Enclosure MOC- Alluminum Alloy. other on request
Pulley MOC -SS

Pic. 2

#### **Bottom Anchor**

MOC-SS, PP, other on request

Pic. 3

## **Spring Guide Assembly**

MOC-CS,SS, other on request

Pic. 4

#### **Float**

MOC-SS304,SS316,PP,Teflon insulated,other on request

Pic. 5

## Pipe & Pipe Support

MOC-GI,SS, other on request

Pic. 6

### **Indicator Mounting Assembly**

MS, CS