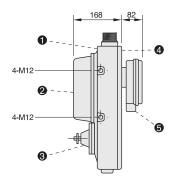

## **Gauge Material**

| 1. Body        | ADC 12 |
|----------------|--------|
| 2. Front Cover | ADC 12 |
| 3. Gear Box    | ADC 12 |
| 4 Beck Cover   | ADC 12 |
| 5 Terminal Box | ADC 12 |

Pic. 1