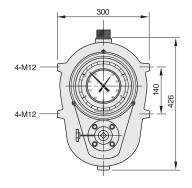

## **Specification**

Pulley Enclosure : Aluminum

Pulley : SS 304, SS316

Float : SS304, SS316, PP, teflon insulated

Float Wire : SS316, Teflon Insulated

Guide Wire

Pipe : GI (25mm)

Process Connection : CS, SS304, SS316, teflon insulated

Spring Assembly : SS, CS

Anchor Bar : SS304,SS316,teflon insulated

Flange for Spring Assembly : CS,SS304,SS316, teflon insulated

Indicating Head Housing : Aluminum
Accuracy (Indicator) : +-1mm
Accuracy (Transmitter) : +-0.5%
Pipe Support

Indicating Gauge Support : MS
Temperature : 150°C
Pressure : 1kg

Maximum Range : 2.5 to 30 Meter