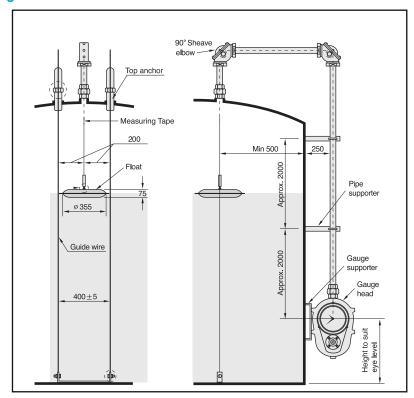

°C
Pressure : 1kg

Maximum Range : 2.5 to 30 Meter

## **Gauge Material**

| 1. Body        | ADC 12 |
|----------------|--------|
| 2. Front Cover | ADC 12 |
| 3. Gear Box    | ADC 12 |
| 4 Beck Cover   | ADC 12 |
| 5 Terminal Box | ADC 12 |





Pic. 1



#### **FTLG Series**

#### **MODEL DECODIFICATION**



#### **FTLG Accessories**

Pulley Enclosure & Pulley
Pulley Enclosure MOC- Alluminum Alloy. other on request
Pulley MOC -SS



Pic. 2

#### **Bottom Anchor**

MOC-SS, PP, other on request



Pic. 3

## **Spring Guide Assembly**

MOC-CS,SS, other on request



Pic. 4

#### **Float**

MOC-SS304,SS316,PP,Teflon insulated,other on request



Pic. 5

## Pipe & Pipe Support

MOC-GI,SS, other on request



Pic. 6



### **Indicator Mounting Assembly**

MS, CS

#### ■ Installation Diagram



Pic. 7

## V. AUTOMAT & INSTRUMENTS (P) LTD.

Regd. Off. F-61, Okhla Industrial Area, Phase-I, New Dlehi-110020 (INDIA) Ph.: +90-11-47627200 (40 Lines) Fax: +91-11-26819440

Email: vautomat@airtelmail.in, sales@vautomat.com website: www.vatuomat.com www.vautomatwireless.com