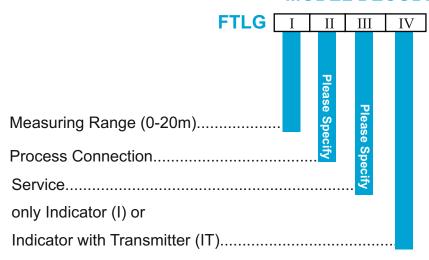

minum

Pulley : SS 304, SS316

Float : SS304, SS316, PP, teflon insulated

Float Wire : SS316, Teflon Insulated

Guide Wire

Pipe : GI (25mm)

Process Connection : CS, SS304, SS316, teflon insulated

Spring Assembly : SS, CS

Anchor Bar : SS304,SS316,teflon insulated

Flange for Spring Assembly : CS,SS304,SS316, teflon insulated

Indicating Head Housing : Aluminum
Accuracy (Indicator) : +-1mm
Accuracy (Transmitter) : +-0.5%
Pipe Support

Indicating Gauge Support : MS
Temperature : 150°C
Pressure : 1kg

Maximum Range : 2.5 to 30 Meter

## **Gauge Material**

| 1. Body        | ADC 12 |
|----------------|--------|
| 2. Front Cover | ADC 12 |
| 3. Gear Box    | ADC 12 |
| 4 Beck Cover   | ADC 12 |
| 5 Terminal Box | ADC 12 |





Pic. 1



#### **FTLG Series**

#### **MODEL DECODIFICATION**



#### **FTLG Accessories**

Pulley Enclosure & Pulley
Pulley Enclosure MOC- Alluminum Alloy. other on request
Pulley MOC -SS



Pic. 2

#### **Bottom Anchor**

MOC-SS, PP, other on request



Pic. 3

## **Spring Guide Assembly**

MOC-CS,SS, other on request



Pic. 4

#### **Float**

MOC-SS304,SS316,PP,Teflon insulated,other on request



Pic. 5

## Pipe & Pipe Support

MOC-GI,SS, other on request



Pic. 6



### **Indicator Mounting Assembly**

MS, CS

#### ■ Installation Diagram



Pic. 7

## V. AUTOMAT & INSTRUMENTS (P) LTD.

Regd. Off. F-61, Okhla Industrial Area, Phase-I, New Dlehi-110020 (INDIA) Ph.: +90-11-47627200 (40 Lines) Fax: +91-11-26819440

Email: vautomat@airtelmail.in, sales@vautomat.com website: www.vatuomat.com www.vautomatwireless.com